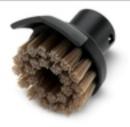

## Round brush with dirt scraper

Round brush with two rows of heat-resistant bristles and scraper for easy removal of stubborn dirt. Not suitable for use on sensitive surfaces.

Order number 2.863-140.0