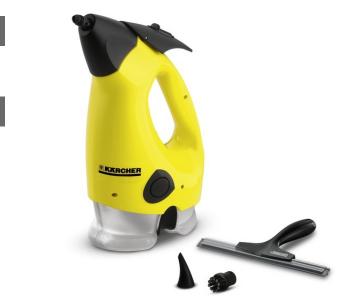

# SC 952

The SC 952 manual steam cleaner - ideal for occasional use. Leaves taps, wash basins and mirrors sparkling. Or for refreshing textiles. With decalcification function.

# **Equipment:**

Childproof safety lock

Power nozzle

Round brush, black 1 piece(s)

• Window wiper

Order number: 1.516-201.0

## **Beschreibung**

The Kärcher SC 952 cleans completely without chemicals.

The SC 952 can be used everywhere. With a weight of only 1.2 kg it cleans convenient windows, wash basins, mirrors and all kind of surfaces even plants.

The water tank with 0.3 I capacity is heated with a heating power of 1600 W. The filling of the water tank is as far as the warming up time. After a short heating time of 15 seconds the SC 952 is ready to use. The Ergonomics and the descale function of the SC 952 are unique in his class. The control elements of the SC 952 are easy to handle.

## **Features and Benefits**

Window wiper Childproof safety lock Round brush