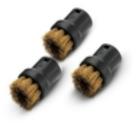

#### Round brush set with brass bristles

Round brush set with brass bristles for removing stubborn and ingrained dirt. Ideal for sensitive surfaces.

Order number 2.863-061.0

#### Round brush set

Practical round brush set available in two colours.

Order number 2.863-058.0