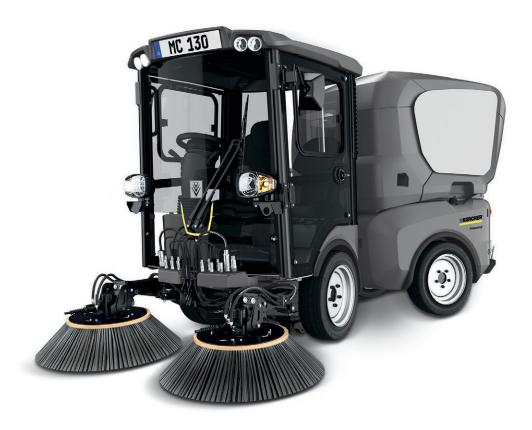

## **MC 130**

MC 130, 3.5-tonne class sweeper with 1 cubic meter capacity and a 2-seater cab. The versatile device with economical eco!efficiency mode is ideal for year-round use.