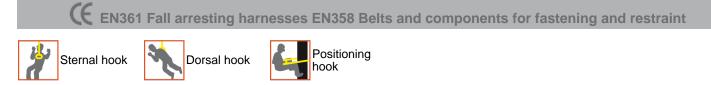

## Harness mod. 'STEELTEC-1'. Harness STEELTEC-1 with dorsal and sternal hook and adjustable positioning belt. Features:

Adjustable harness with dorsal and sternal hook and adjustable positioning belt with side clamping rings consistent with EN358. • Harness with great versatility.

- Front hook (sternal)
- Adjustable positioning belt with rings for work positioning on poles, towers...
- Double regulation on chest and legs for a better fit.
- Double body dorsal ring for improved safety.