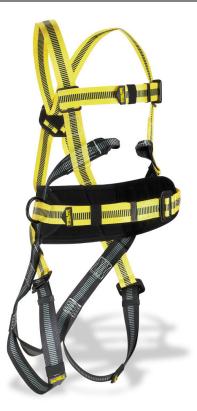

## Harness mod. 'STEELTEC-1'. Harness STEELTEC-1 with dorsal and sternal hook and adjustable positioning belt. Features:

Adjustable harness with dorsal and sternal hook and adjustable positioning belt with side clamping rings consistent with EN358. • Harness with great versatility.

- Front hook (sternal)
- Adjustable positioning belt with rings for work positioning on poles, towers...
- Double regulation on chest and legs for a better fit.
- Double body dorsal ring for improved safety.

## Uses and functions:

in activities with high risk of falling and the need to position themselves for work in activities related to construction, maintenance of facades, towers, poles, scaffolding, industry, refineries, power plants, assemblies... Fall arresting harnesses-