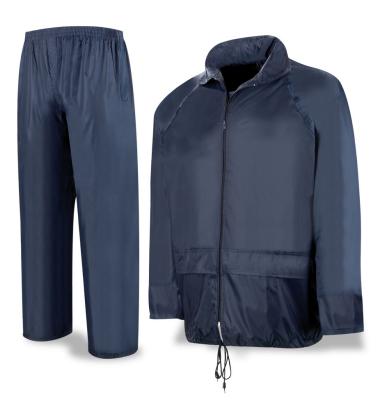

## Water suit. ENGINEER. Navy blue

Pants jacket set. Lightweight and flexible. Removable hood on neck adjustable with string. Ventilation on back and armpits. Interior elastic cuffs. Two lower pockets with flaps to prevent water from getting in. Double front closure: zipper and velcro flaps Pants with elastic waist. False pockets allowing access to pants pockets which can be worn below. Ankle adjustment using snap buttons.

- Outer fabric: Polyester 170T of 0.18mm / PVC
- \*Note: in blue and green pants may be acquired separately, Ref. 188-PAI (A/V) .

Taille M|L|XL|XXL|XXXL