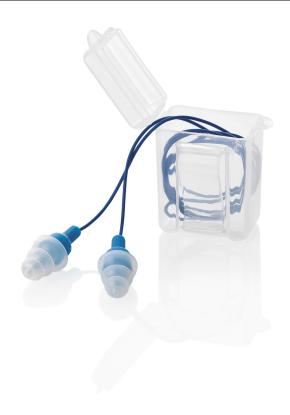

## Mod. 'FIT TRACK'. Reusable ear plug with detectable cord.

Characteristics: Reusable TPR thermoplastic hypoallergenic ear plug, medium attenuation (25dB). Washable, very soft and comfortable plugs. Security cord to prevent loss and facilitate use. A metallic element inside helps facilitate location in case of loss. Its structure allows no direct contact with the plugs (better hygiene). Auto-expandable and blue for better visualization in industry related to food processing. Bag of 100 pairs in individual storage box.

Uses and functions: activities with a high level of noise in the food industry (food processing, food chains, slaughterhouses, poultry, food maintenance,...).

EN352-2 Hearing protection. Plugs. SNR= 25 dB (H=25, M=22, L=21)