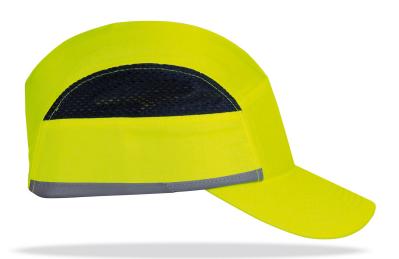

## Ref. 2088-GP PRO AVY

Mod. "BUMPER PRO". Anti-shock protection cap with side ventilation grilles. Color Yellow High Visibility with reflective bands.

## Features:

Baseball-style baseball cap with mesh ventilation lateral (greater ventilation surface). Inner shell in ABS (plastic very resistant to impact and with great capacity of absorption of energy even at low temperatures) with inner pad in EVA. One size adjustable by velcro (58 to 63 cms).

## Uses and functions:

in all kinds of activities in which it is not required a protective helmet for industry (falling objects), but there is a risk of blows to the head against hard and immobile objects (shelves, protrusions, transport, fixed tools...).