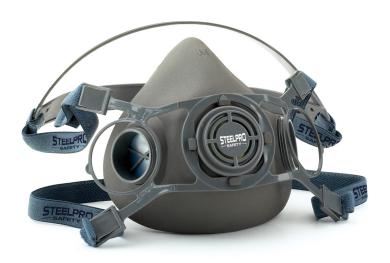

## Ref. 2288-SE

Mod. "BREATH". Half mask for two filters (Steelpro filters).

## Features:

Half-mask respirator made of hypoallergenic thermoplastic.

- Very comfortable, soft and light (only 85 gr.).
- Compact design allows excellent compatibility with other protective equipment (glasses, earplugs...) and an excellent fit to the face, providing comfortable and hygienic protection.
- Harness for head and neck, very comfortable and easy to use.
- Ergonomic design allows a perfect balance of weight of the filters and a wide field of vision.
- Central exhalation valve with anti-shock design.
- The filters' screw connection system facilities assembly and disassembly of STEELPRO reusable filters.
- Available in three sizes (S, M and L) for a perfect fit in different sizes of faces.