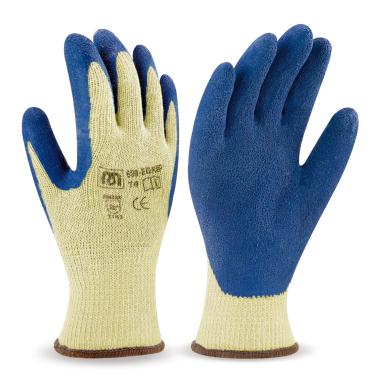

## Ref. 688-EGRIP

An economical latex glove with knitted cotton/polyester support and an elastic cuff.

Aplications: General handling. Mechanical risks. Glove, which is especially recommended for construction work, rubbish collecting, DIY and gardening, etc.

## Features and Advantages

Latex is a natural substance, which provides a great degree of comfort as a result of its high flexibility, while simultaneously providing excellent grip and resistance to abrasion

Highly breathable polyester/cotton.

Taille 7|8|9|10

**(E** EN 420

Marca Protección Laboral, s.l.

Pol. Ind. Cabezo Beaza, Avda. Bruselas - Esq. C/ Amsterdam - 30353 Cartagena - España - Telf. +34 968 50 11 32 - marca@marcapl.com