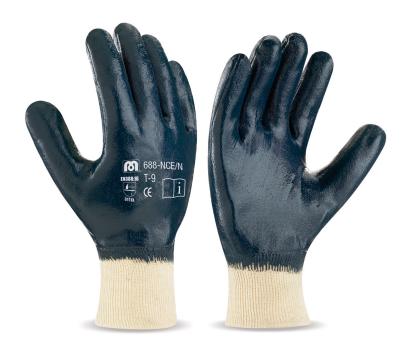

#### Covered back. First-class latex glove with knitted cotton support, elastic cuff and inner lining.

Applications: General Handling. Mechanical risks. This is especially recommended for handling tasks in a greasy, damp or dirty environment, such as construction work, handling, waste, industrial tasks, do-it-yourself, public works, etc. Highest anti-abrasion level. The Glove has a long working life.

#### Features and Advantages

- Nitrile is a flexible substance, that offers resistance against greases, oils and hydrocarbons.
  Thicker Nitrile Coating, and more rigid sleeve, providing greater chemical and mechanical
- resistance.
- High breathability nylon fabric.
- Perfect Fit. Excellent relation between mechanical resistance and dexterity.