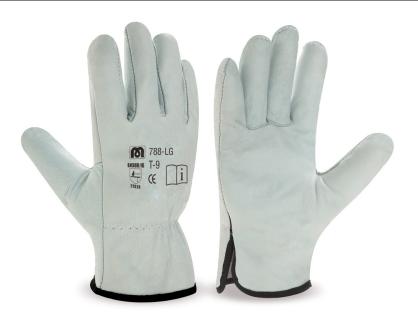

### Natural-coloured split leather driver type glove with edging trim.

Applications: General Handling. Mechanical risks. Handling tasks with mechanical hazards in a dry environment which call for greater comfort and touch, such as driving (trucks, crane operators...) loading and unloading, logistics tasks, motor industry, public services, equipment manufacturers, construction...